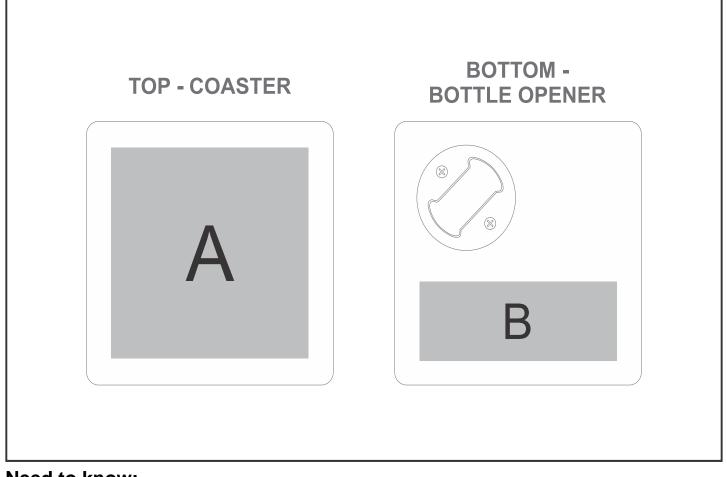

## GV-AM-136-B

Altitude Drifter Bamboo Bottle Opener Coaster

## **Branding Options:**

| Position | Branding Method (Branding Code) | No. of Colours | Dimension             |
|----------|---------------------------------|----------------|-----------------------|
| А        | Laser Engraving (LB)            | N/A            | 60mm wide x 60mm high |
| A        | Screen Print (SA)               | 1 Colour       | 70mm wide x 70mm high |
| A        | Pad Printing (PA)               | 4 Colours      | 50mm wide x 50mm high |
| A        | Direct to Print (DP-A)          | Full Colour    | 95mm wide x 95mm high |
|          |                                 |                |                       |
| В        | Laser Engraving (LB)            | N/A            | 80mm wide x 30mm high |